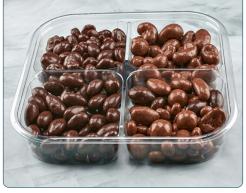

(Work with your sales representative for dates that work with your needs)

Brands: Lehi Valley | High Valley Orchard | Snackworthy | Private Label

Pecan Party Tray

Chocolate Sophistication™

Nuts Galor™

Dried Fruits & Nuts Tray

Sweet Treats

**Square Tray** 4 compartments

| Product Code | Item Name                 | Pack Size | Case Pack | Case Dimensions   | ti/hi |
|--------------|---------------------------|-----------|-----------|-------------------|-------|
| 99084        | Pecan Party Tray          | 18.7 oz   | 10        | 17" x 9" x 7.875" | 10/4  |
| 99082        | Chocolate Sophistication™ | 24.8 oz   | 10        | 17" x 9" x 7.875" | 10/4  |
| 99083        | Nuts Galore™              | 22.9 oz   | 10        | 17" x 9" x 7.875" | 10/4  |
| 99086        | Dried Fruits & Nuts Tray  | 19.4 oz   | 10        | 17" x 9" x 7.875" | 10/4  |
| 99085        | Sweet Treats Tray         | 21.2 oz   | 10        | 17" x 9" x 7.875" | 10/4  |