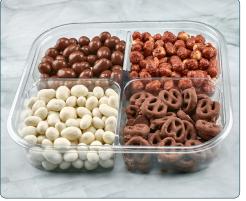

(Work with your sales representative for dates that work with your needs)

Brands: Lehi Valley | High Valley Orchard | Snackworthy | Private Label

Pecan Party Tray

Chocolate Sophistication™

Nuts Galor™

Dried Fruits & Nuts Tray

Sweet Treats

**Square Tray** 4 compartments

| Product Code | Item Name                 | Pack Size | Case Pack | Case Dimensions   | ti/hi |
|--------------|---------------------------|-----------|-----------|-------------------|-------|
| 99084        | Pecan Party Tray          | 18.7 oz   | 10        | 17" x 9" x 7.875" | 10/4  |
| 99082        | Chocolate Sophistication™ | 24.8 oz   | 10        | 17" x 9" x 7.875" | 10/4  |
| 99083        | Nuts Galore™              | 22.9 oz   | 10        | 17" x 9" x 7.875" | 10/4  |
| 99086        | Dried Fruits & Nuts Tray  | 19.4 oz   | 10        | 17" x 9" x 7.875" | 10/4  |
| 99085        | Sweet Treats Tray         | 21.2 oz   | 10        | 17" x 9" x 7.875" | 10/4  |