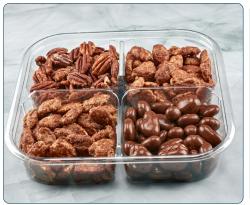

(Work with your sales representative for dates that work with your needs)

Brands: Lehi Valley | High Valley Orchard | Snackworthy | Private Label

Pecan Party Tray

Chocolate Sophistication™

Nuts Galor™

Dried Fruits & Nuts Tray

Sweet Treats

**Square Tray** 4 compartments

| Product Code | Item Name                 | Pack Size | Case Pack | Case Dimensions   | ti/hi |
|--------------|---------------------------|-----------|-----------|-------------------|-------|
| 99084        | Pecan Party Tray          | 18.7 oz   | 10        | 17" x 9" x 7.875" | 10/4  |
| 99082        | Chocolate Sophistication™ | 24.8 oz   | 10        | 17" x 9" x 7.875" | 10/4  |
| 99083        | Nuts Galore™              | 22.9 oz   | 10        | 17" x 9" x 7.875" | 10/4  |
| 99086        | Dried Fruits & Nuts Tray  | 19.4 oz   | 10        | 17" x 9" x 7.875" | 10/4  |
| 99085        | Sweet Treats Tray         | 21.2 oz   | 10        | 17" x 9" x 7.875" | 10/4  |