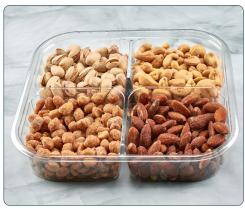

(Work with your sales representative for dates that work with your needs)

Brands: Lehi Valley | High Valley Orchard | Snackworthy | Private Label

Pecan Party Tray

Chocolate Sophistication™

Nuts Galor™

Dried Fruits & Nuts Tray

Sweet Treats

**Square Tray** 4 compartments

| Product Code | Item Name                 | Pack Size | Case Pack | Case Dimensions   | ti/hi |
|--------------|---------------------------|-----------|-----------|-------------------|-------|
| 99084        | Pecan Party Tray          | 18.7 oz   | 10        | 17" x 9" x 7.875" | 10/4  |
| 99082        | Chocolate Sophistication™ | 24.8 oz   | 10        | 17" x 9" x 7.875" | 10/4  |
| 99083        | Nuts Galore™              | 22.9 oz   | 10        | 17" x 9" x 7.875" | 10/4  |
| 99086        | Dried Fruits & Nuts Tray  | 19.4 oz   | 10        | 17" x 9" x 7.875" | 10/4  |
| 99085        | Sweet Treats Tray         | 21.2 oz   | 10        | 17" x 9" x 7.875" | 10/4  |